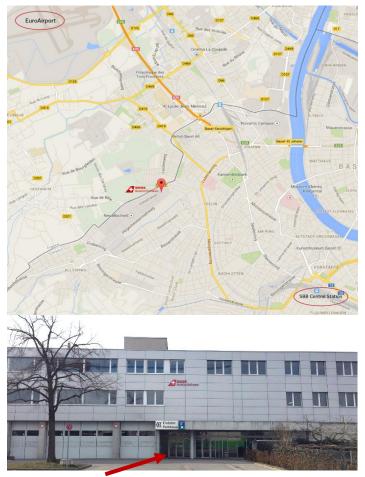

## Arrival Map How to find Swiss AviationSoftware

Swiss-AS building entrance

### Easy access guaranteed thanks to excellent transport connections.

No matter how you make your way to Swiss AviationSoftware, our good links to the transport system will make it easy for you to get here. Situated directly on the border to Basel, Swiss-AS is readily accessible by car or from the EuroAirport and the SBB Central Station by bus.

#### From the EuroAirport to Swiss-AS

Bus no. 50 – exit at "*Kannenfeldplatz*" station and from there take bus no. 38 in direction of "Allschwil" until "*Bachgraberl*" station. Ca. 10 minutes by taxi.

#### From SBB Central Station to Swiss-AS

Bus no. 48 – direct connection from SBB Central Station to "*Bachgraber*" bus station. Ca. 15 minutes by taxi.

#### By Taxi

Please tell the taxi chauffeur to drive you to "Bachgraben Center Allschwil" access to our offices is via Belforterstrasse / Hegenheimermattweg, across the parking area.

#### By car

For GPS please insert Belforterstrasse 152, 4055 Basel (Swiss-AS offices are located on the other side of the parking lot, see explanation below). Visitor's parking is located on the left side of the building as highlighted on the two pictures above.