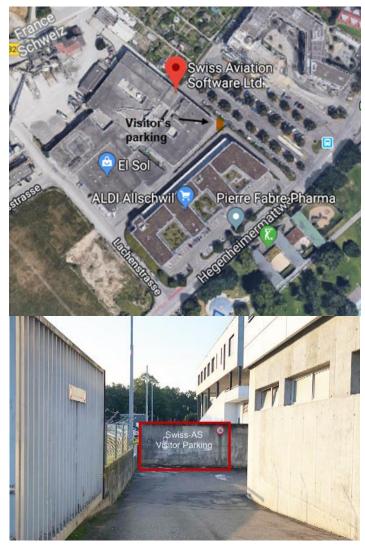

#### By car

For GPS please insert Belforterstrasse 152, 4055 Basel (Swiss-AS offices are located on the other side of the parking lot, see explanation below). Visitor's parking is located on the left side of the building as highlighted on the two pictures above.

# Entrance / access to our offices is via Belforterstrasse / Hegenheimermattweg across the parking area, not via Lachenstrasse.

Upon arrival, a visitor badge will be provided to you by the Administration Department.